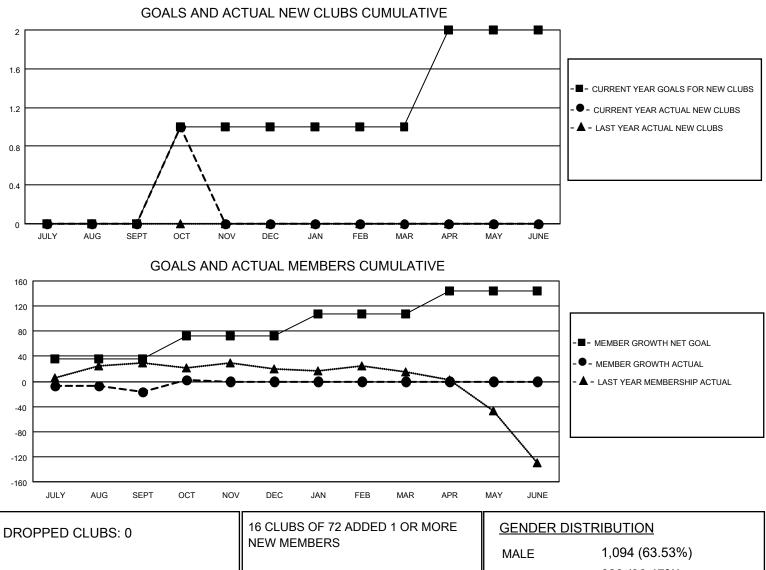

## LOCATION ILLINOIS

District 1 A

Results as of: 10/31/2020

| Clubs                 |               |           |               | Members               |                       |                         |                                                    |  |  |
|-----------------------|---------------|-----------|---------------|-----------------------|-----------------------|-------------------------|----------------------------------------------------|--|--|
| RESULTS FOR 2020-2021 |               |           |               | RESULTS FOR 2020-2021 |                       |                         |                                                    |  |  |
| QUARTER               | NEW CLUB GOAL | NEW CLUBS | DROPPED CLUBS | QUARTER               | ER GROWTH NET<br>GOAL | MEMBER GROWTH<br>ACTUAL | DROPPED<br>MEMBERS ACTUAL<br>(including transfers) |  |  |
| JULY/AUG/SEPT         | 0             | 0         | 0             | JULY/AUG/SEPT         | 36                    | 39                      | 48                                                 |  |  |
| OCT/NOV/DEC           | 1             | 1         | 0             | OCT/NOV/DEC           | 36                    | 27                      | 6                                                  |  |  |
| JAN/FEB/MAR           | 0             | 0         | 0             | JAN/FEB/MAR           | 36                    | 0                       | 0                                                  |  |  |
| APR/MAY/JUNE          | 1             | 0         | 0             | APR/MAY/JUNE          | 36                    | 0                       | 0                                                  |  |  |

|                 |    |                           | MALE                      | 1,094 (63.53%) |     |
|-----------------|----|---------------------------|---------------------------|----------------|-----|
| DROPPED MEMBERS |    |                           | FEMALE                    | 628 (36.47%)   |     |
| DECEASED        | 12 | CLICK HERE FOR CUMULATIVE | TOTAL FAMILY UNIT MEMBERS |                | 391 |
| CLUB CANCELLED  | 0  | MEMBERSHIP DATA           |                           |                | 212 |
| OTHER           | 42 |                           | FAMILY MEMBER             | RS PAYING HALF | 212 |
| TOTAL           | 54 |                           | 5020                      |                |     |